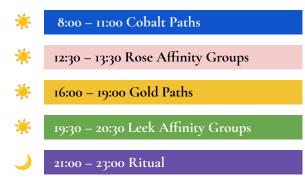

# WorldWide WitchCamp Grid | London/Lisboã (UTC +0)

#### Friday, 10 November

Colors indicate the same thread of a Path or Affinity group and background colors align with the color names of the Path or Affinity group.

Paths and Rituals will be crafted in both an arc and as standalones. If your ideal path time falls during a time when you have to work on one of the days, you can choose to attend the other two path times, and still have a full camp experience.