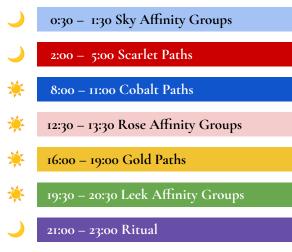

# WorldWide WitchCamp Grid | London/Lisboã (UTC +0)

## Sunday, 12 November

Colors indicate the same thread of a Path or Affinity group and background colors align with the color names of the Path or Affinity group.

Paths and Rituals will be crafted in both an arc and as standalones. If your ideal path time falls during a time when you have to work on one of the days, you can choose to attend the other two path times, and still have a full camp experience.