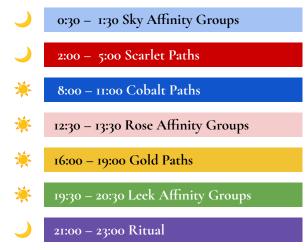

# WorldWide WitchCamp Grid | London/Lisboã (UTC +0)

#### Saturday, 11 November

Colors indicate the same thread of a Path or Affinity group and background colors align with the color names of the Path or Affinity group.

Paths and Rituals will be crafted in both an arc and as standalones. If your ideal path time falls during a time when you have to work on one of the days, you can choose to attend the other two path times, and still have a full camp experience.